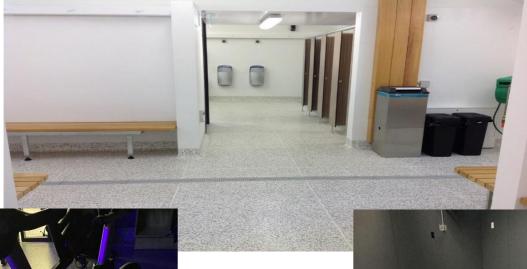

## **CASE STUDY** CONSTRUCTION PRODUCTS

**Market sector: Sports** 

## FITNESS CENTRE - Change, Exercise & Spin Rooms

Allnex Terraflake applied by Technosol Construction Solutions

## **Requirements:**

Easy clean

Safe underfoot

✓ Hard-wearing

Attractive

**TERRAFLAKE** 

Terraflake is a decorative multi coloured mosaic two-pack epoxy base coating, fully broadcast with coloured plastic chips, encapsulated within a clear topcoat.

Terraflake is suitable for application in both interior & exterior situations. Providing a lightly textured surface finish with excellent wear resistance.

For more information on our range of solutions visit www.allnexconstruction.com