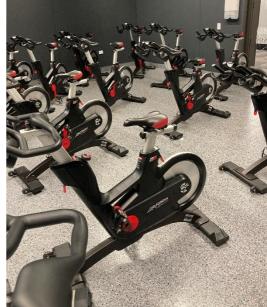

## FITNESS CENTRE - Change, Exercise & Spin Rooms

Allnex Terraflake applied by Technosol Construction Solutions

## **Requirements:**

Easy clean

Safe underfoot

✓ Hard-wearing

Attractive

**TERRAFLAKE** 

Terraflake is a decorative multi coloured mosaic two-pack epoxy base coating, fully broadcast with coloured plastic chips, encapsulated within a clear topcoat.

Terraflake is suitable for application in both interior & exterior situations. Providing a lightly textured surface finish with excellent wear resistance.

For more information on our range of solutions visit www.allnexconstruction.com